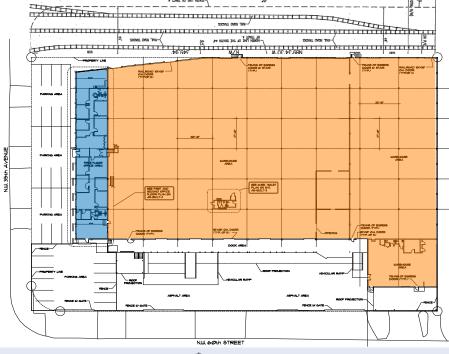

## **BUILDING SPECIFICATIONS**

TOTAL: +/- 52,892 SF 睂 **ZONING: IU-1 (UNINCORPORATED MIAMI-DADE)** 喧漠 **OFFICE: +/- 4,065 SF** Ш FENCED TRUCK COURT WAREHOUSE: +/- 48,827 SF C S **ASKING RATE: \$12 PSF, NNN** COVERED LOADING DOCK: +/- 2,740 SF ( - )**HEAVY POWER** (NOT INCLUDED IN SF) **<u>Î</u>CH** CEILING HEIGHT: 16'5" - 17'5" CLEAR **PARKING: +/- 35 SPACES** LOADING: 12 DOCK HIGH POSITIONS A **ON RAIL (CSX)** + 6 VAN HIGH POSITIONS + 2 RAMPS