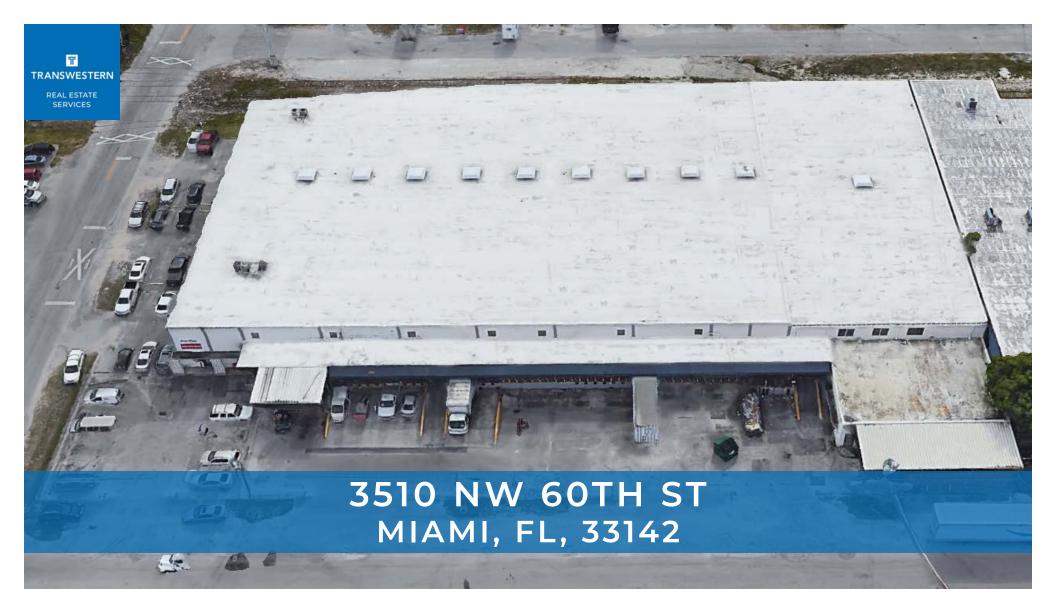

## For Lease or Sale ±52,892 SF Free-Standing Warehouse

Hialeah Industrial Submarket

## **BUILDING SPECIFICATIONS**

TOTAL: +/- 52,892 SF 睂 **ZONING: IU-1 (UNINCORPORATED MIAMI-DADE)** 喧漠 **OFFICE: +/- 4,065 SF** Ш FENCED TRUCK COURT WAREHOUSE: +/- 48,827 SF C S **ASKING RATE: \$12 PSF, NNN** COVERED LOADING DOCK: +/- 2,740 SF ( - )**HEAVY POWER** (NOT INCLUDED IN SF) **<u>Î</u>CH** CEILING HEIGHT: 16'5" - 17'5" CLEAR **PARKING: +/- 35 SPACES** LOADING: 12 DOCK HIGH POSITIONS A **ON RAIL (CSX)** + 6 VAN HIGH POSITIONS + 2 RAMPS